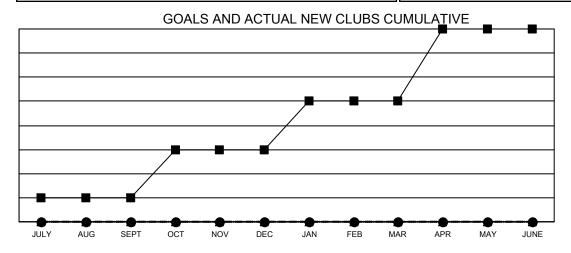

■- CURRENT YEAR GOALS FOR NEW CLUBS

- ● - CURRENT YEAR ACTUAL NEW CLUBS

▲ - LAST YEAR ACTUAL NEW CLUBS