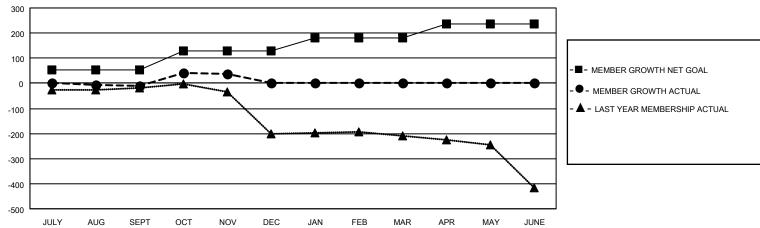

## GOALS AND ACTUAL MEMBERS CUMULATIVE

| DROPPED CLUBS: 0 |     | 65 CLUBS OF 168 ADDED 1 OR MORE<br>NEW MEMBERS | GENDER DISTRIBUTION  MALE 2,155 (59.51%) |                 |   |
|------------------|-----|------------------------------------------------|------------------------------------------|-----------------|---|
|                  |     |                                                | FEMALE                                   | 1,466 (40.49%)  |   |
| DROPPED MEMBERS  |     |                                                | 1 LIVIALL                                | 1,400 (40.4070) |   |
| DECEASED         | 18  | CLICK HERE FOR CUMULATIVE                      | TOTAL FAMILY UNIT MEMBERS                |                 | 0 |
| CLUB CANCELLED   | 0   | MEMBERSHIP DATA                                |                                          |                 |   |
| OTHER 117        |     |                                                | FAMILY MEMBERS PAYING HALF DUES          |                 | 0 |
| TOTAL            | 135 |                                                | 0000                                     |                 |   |